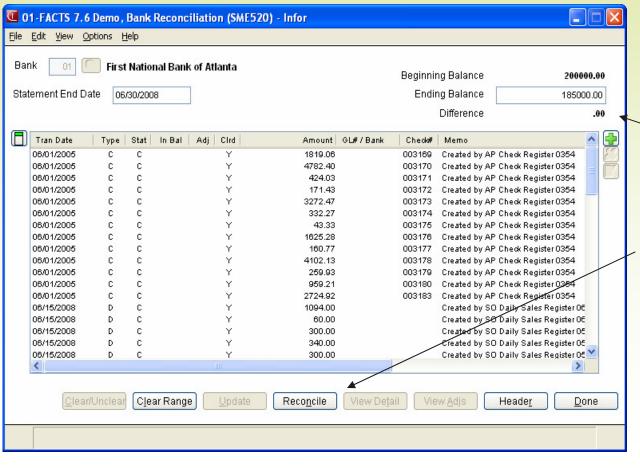

#### Bank Reconciliation Entry

Reconcile Option available when cleared transactions equal the difference between Beginning and Ending Balance.

(or when the hammer is shown to the screen)