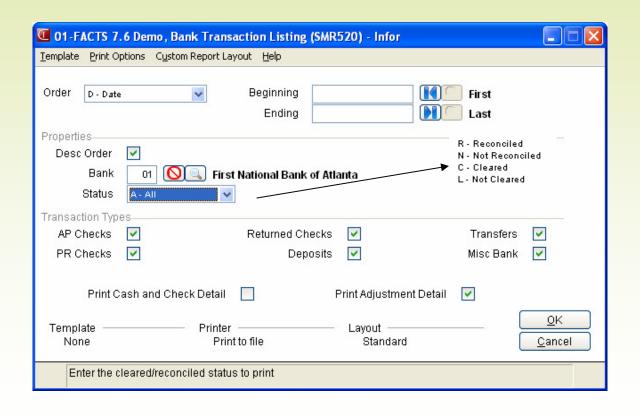

#### **Bank Transaction Listing**

Options to run for different transaction status and for transaction type.

Report can also be exported to Excel ©