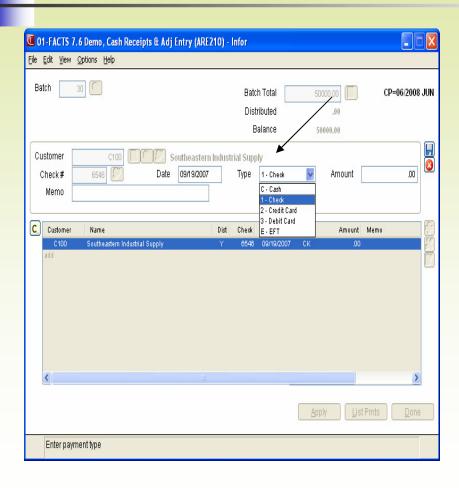

#### AR Cash Receipts

Various payment types to choose from, which then creates separate deposit entries within the bank reconciliation.