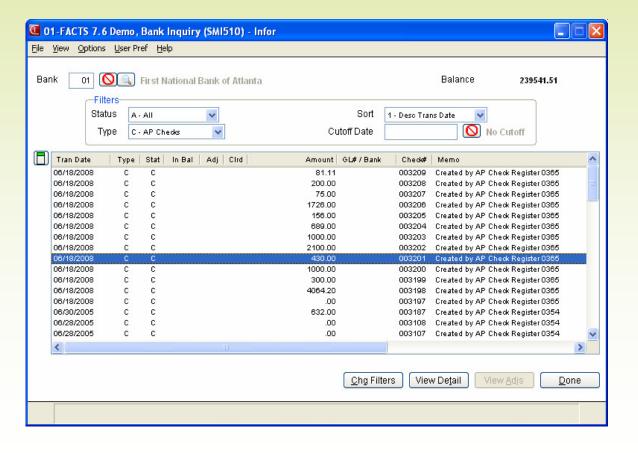

#### **Bank Inquiry**

If Bank is set up to create separate deposits for credit card and debit card- then you will get separate entries for-

Checks and Cash Credit Card Debit Card EFT

#### **Bank Inquiry**

All AP and PR
Checks flow to
the Bank Record.

All transactions in the bank record-

- C AP Checks
- P PR Checks
- R Returned Checks
- D Deposits
- T Transfers
- M Misc Bank Trans