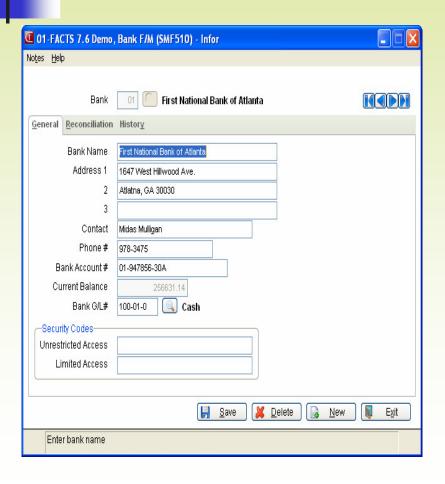

## FACTS Bank F/M Simple/Complex Options

| 01-FACTS 7.6 Demo, Bank F/M (SMF510) - Infor                                                                                                                                         |      |
|--------------------------------------------------------------------------------------------------------------------------------------------------------------------------------------|------|
| Notes <u>H</u> elp                                                                                                                                                                   |      |
| Bank 01 First National Bank of Atlanta                                                                                                                                               |      |
| General Reconciliation History                                                                                                                                                       |      |
| Deposit System  Use Deposit System  Bank Clearing GL# 115-01-0 Cash Clearing  Auto Create Deposit  Separate Deposit for Credit Card  Separate Deposit for Debit Card  Reconciliation |      |
| Use Bank Reconciliation  Last Statement End Date  Ending Balance  .00                                                                                                                |      |
| Use deposit system? Save Save № Delete № New                                                                                                                                         | Exit |

#### **Bank Deposit Transaction Options**

- Use Deposits ( Complex method )
   ( If Yes- option to separate deposits based on payment type )
   Bank GL Clearing Account
   ( optional if using deposits )
- Auto Create Deposits (only if using deposits)
   (If No- then cherry picking transactions to create deposit)
- Separate Deposits for Credit/Debit
   ( Checks and Cash, EFT )