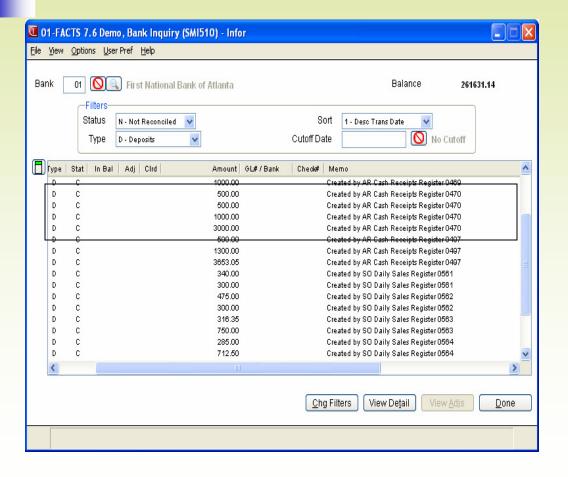

#### **Bank Inquiry**

If Bank is set up to create separate deposits for credit card and debit card- then you will get separate entries for-

Checks and Cash Credit Card Debit Card EFT

#### **Bank Inquiry**

All AP and PR
Checks flow to
the Bank Record.

All transactions in the bank record-

- C AP Checks
- P PR Checks
- R Returned Checks
- D Deposits
- T Transfers
- M Misc Bank Trans