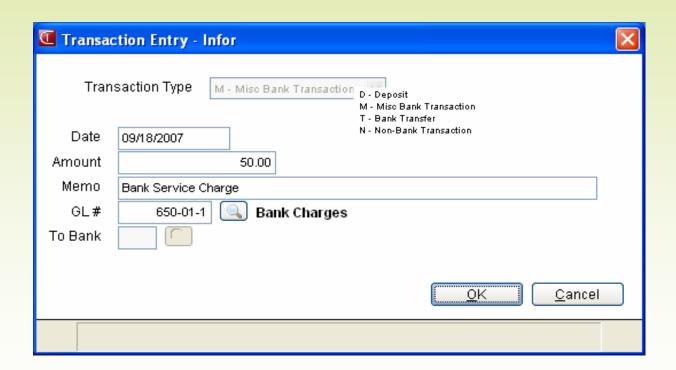

| Exit |



#### **Bank Deposit Transaction Options**

- Use Deposits ( Complex method )
   ( If Yes- option to separate deposits based on payment type )
   Bank GL Clearing Account
   ( optional if using deposits )
- Auto Create Deposits (only if using deposits)
   (If No- then cherry picking transactions to create deposit)
- Separate Deposits for Credit/Debit
   ( Checks and Cash, EFT )

#### AR Cash Receipts



Various payment types to choose from, which then creates separate deposit entries within the bank reconciliation.

#### **Bank Inquiry**



If Bank is set up to create separate deposits for credit card and debit card- then you will get separate entries for-

Checks and Cash Credit Card Debit Card EFT

#### Other Bank Transactions



#### **Bank Inquiry**



All AP and PR
Checks flow to
the Bank Record.

All transactions in the bank record-

- C AP Checks
- P PR Checks
- R Returned Checks
- D Deposits
- T Transfers
- M Misc Bank Trans

#### Bank Reconciliation Entry



Reconcile Option available when cleared transactions equal the difference between Beginning and Ending Balance.

(or when the hammer is shown to the screen)

#### **Bank Transaction Listing**



Options to run for different transaction status and for transaction type.

Report can also be exported to Excel ©

#### **Transaction Listing Report**

|          | A B             | С          | D              | Ε    | F       | G                      | н        | ı          | J              | K        | L   | М     | N              | 0    | F |
|----------|--