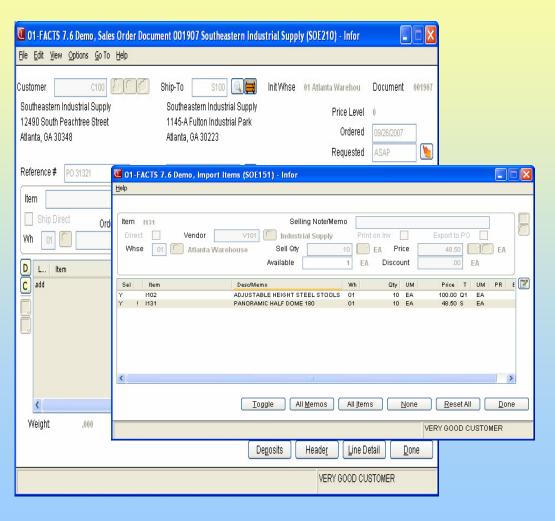

## Sales Document 'Options'

 During the Order Entry process- user can 'Import Lines' from other documents.

 Function located under header menu bar-> 'Options'.

# Document types to Import

- Quotes
- Open Sales Orders
- Past Sales Order
- Past Invoice

#### Import Window

Before lines are actually added to the document-the user has the option to –

- Accept All or None
- Accept/Decline line 'Toggle'
- Edit the quantity
- Edit the sell price
- See availability '!'

# Document line reference as to 'Source'

 Imported Lines will reference the source document

(where it came from)