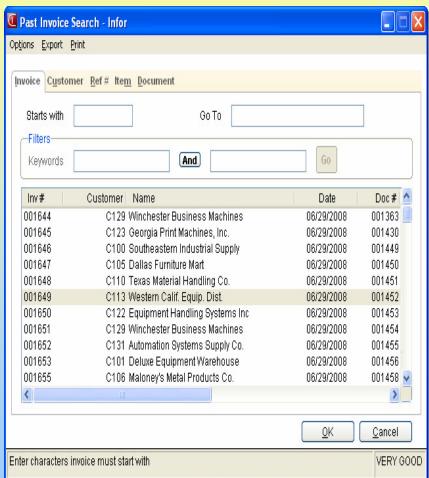

#### Searching for other Documents

Search can be limited to only those documents with the same customer. This is a system setting in the Document Import Control F/M