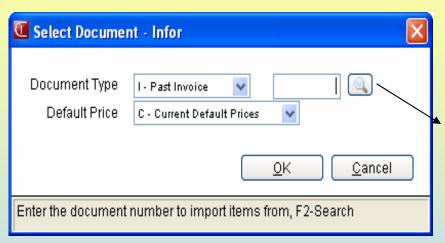

# Document types to Import

- Quotes
- Open Sales Orders
- Past Sales Order
- Past Invoice