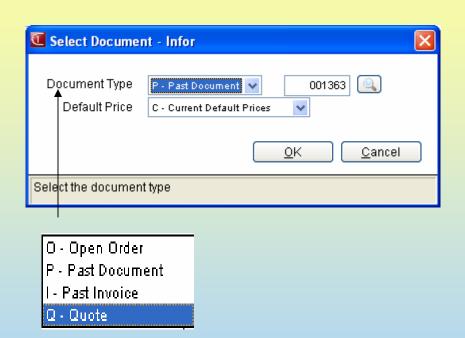

# Document types to Import

- Quotes
- Open Sales Orders
- Past Sales Order
- Past Invoice