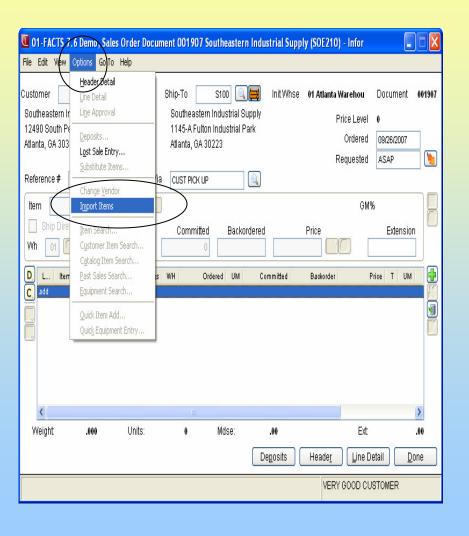

## Sales Document 'Options'

 During the Order Entry process- user can 'Import Lines' from other documents.

 Function located under header menu bar-> 'Options'.

# Document types to Import

- Quotes
- Open Sales Orders
- Past Sales Order
- Past Invoice