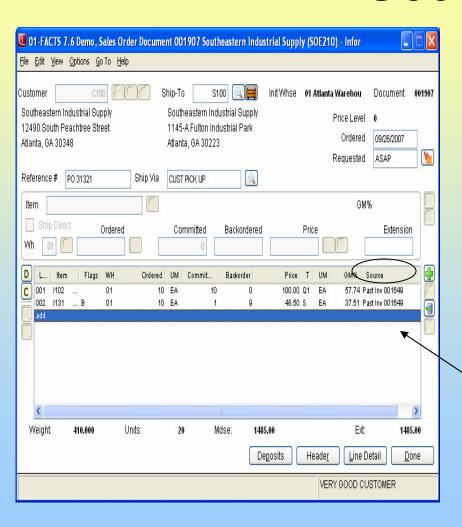

# Document line reference as to 'Source'

 Imported Lines will reference the source document

(where it came from)