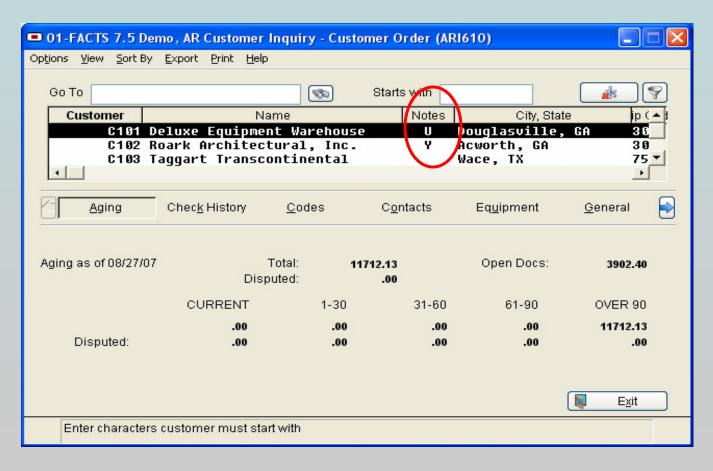

#### **Types of notes**

- Entity notes
  - Document notes (header / liner)
    - Document note access

- Customer
- Item
- Vendor
- Bank
- AR document
- MC Bill of Material (7.6)
- MC Formulation (7.6)

#### **Document notes (header / line)**

- Quotes
- Sales orders
- Warehouse transfers
- Purchase order entry
- Manufacturing Control Bill of Materials (7.6)
- Manufacturing Control Formulation (7.6)

## Document note access