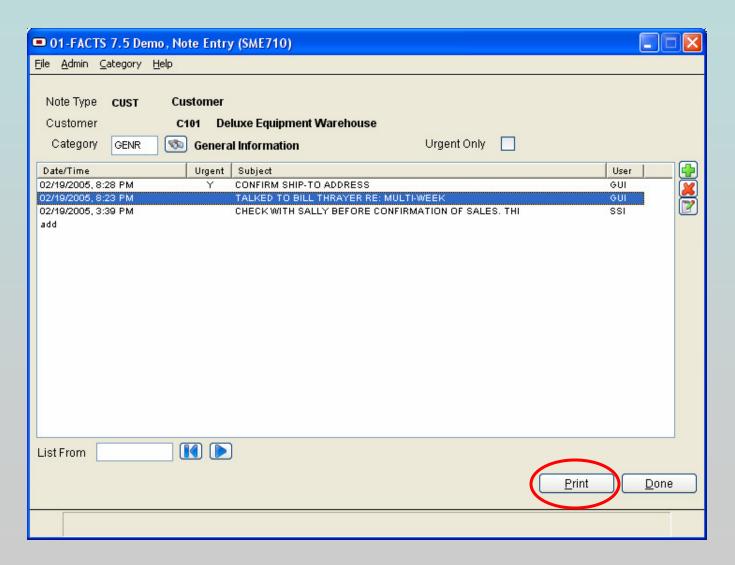

# Printing notes

- Option found in note display
  - Customer listing

## Option found in note display