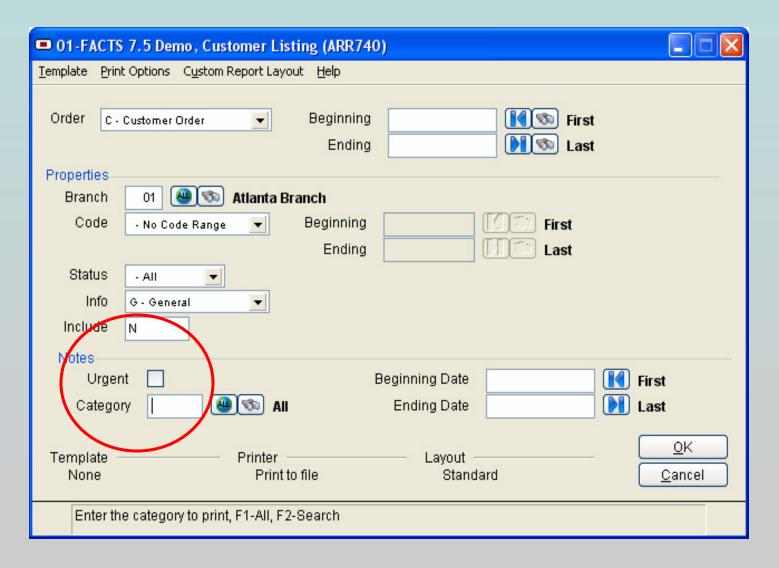

# Printing notes

- Option found in note display
  - Customer listing

## **Customer listing**