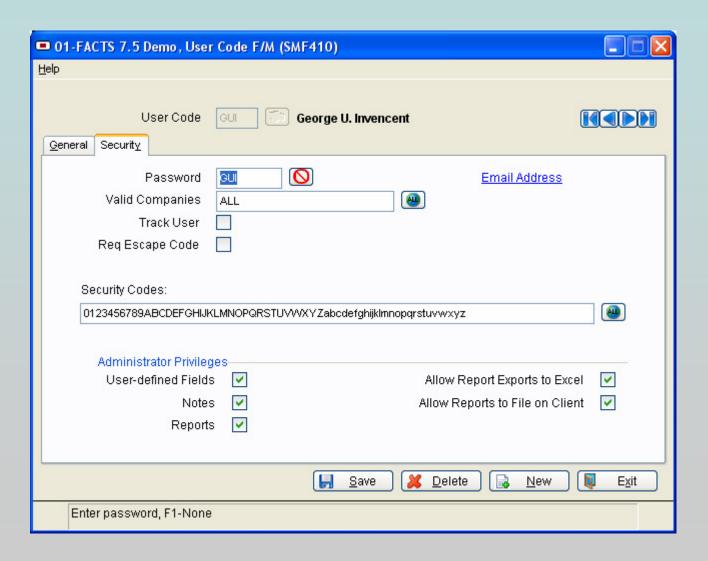

ommunication
  - Communicate to coworkers, customers, vendors
    - Memory may not be trustworthy given volume of data



 Late breaking information (credit issues, etc.) may change

#### **Types of notes**

- Entity notes
  - Document notes (header / liner)
    - Document note access







- Customer
- Item
- Vendor
- Bank
- AR document
- MC Bill of Material (7.6)
- MC Formulation (7.6)

#### **Document notes (header / line)**

- Quotes
- Sales orders
- Warehouse transfers
- Purchase order entry
- Manufacturing Control Bill of Materials (7.6)
- Manufacturing Control Formulation (7.6)

## Document note access



## Setup and security



- Configure notes administrators
- Administrator options
- High level security settings
- Category specific security

### Configure notes administrators



## **Administrator options**



## High level security settings

- Access from admin menu security
- Set security code(s) required for note entry
- Set security code(s) required for category maintenance
- Options for create / edit yes/no/with security code



### Category specific security

- Access from category menu create / edit
- Allows further control for sensitive subjects like collections
- Determines if notes can be edited or deleted



# Anatomy of a note



Note components

## Note components





- Urgent notes "auto deploy"
  - Urgent notes



## **Urgent notes "auto deploy"**

- Ever need an automatic reminder?
- Provide updated information for customer service reps



## **Urgent notes**

- Pops in entries / file maintenances
- Visibility in inquiries



## **Exporting note