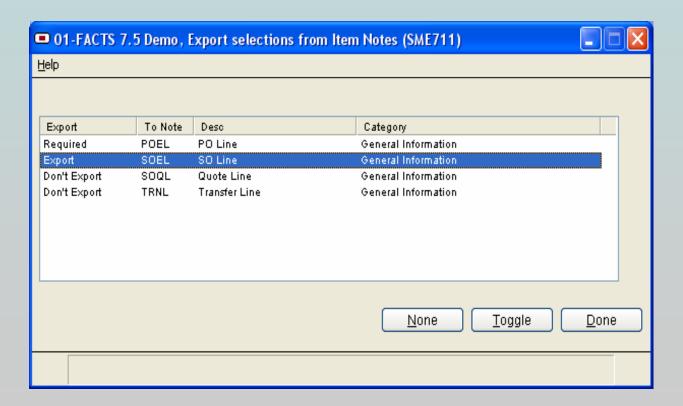

## **Exporting notes**

- Exporting notes
  - Export options

### **Exporting notes**

- Have notes follow you into transactions automatically
- Use for notifications, extended descriptions, etc.
- Cannot skip "required" exports

## **Export options**

Select audience for exports (internal / external / both)