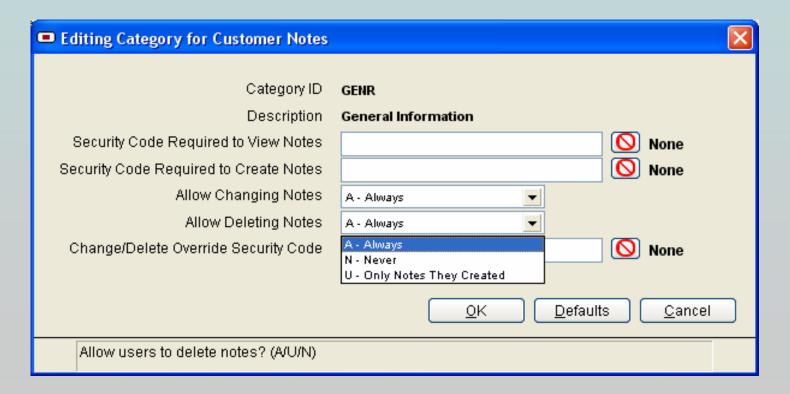

### Category specific security

- Access from category menu create / edit
- Allows further control for sensitive subjects like collections
- Determines if notes can be edited or deleted

## High level security settings

- Access from admin menu security
- Set security code(s) required for note entry
- Set security code(s) required for category maintenance
- Options for create / edit yes/no/with security code