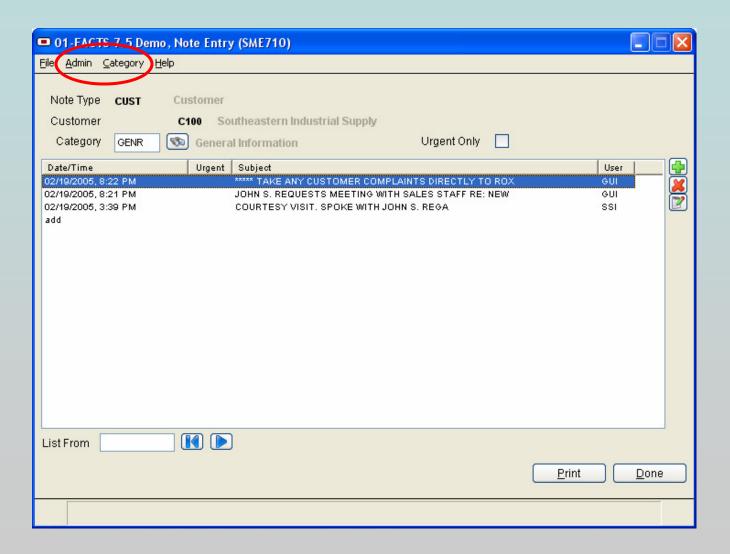

## Document note access

### Category specific security

- Access from category menu create / edit
- Allows further control for sensitive subjects like collections
- Determines if notes can be edited or deleted