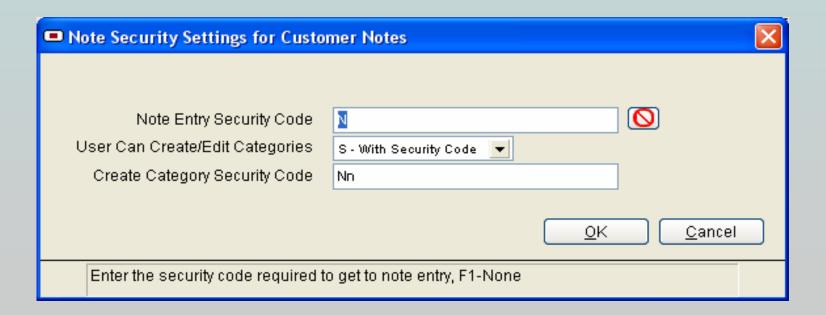

## High level security settings

- Access from admin menu security
- Set security code(s) required for note entry
- Set security code(s) required for category maintenance
- Options for create / edit yes/no/with security code

### Category specific security

- Access from category menu create / edit
- Allows further control for sensitive subjects like collections
- Determines if notes can be edited or deleted