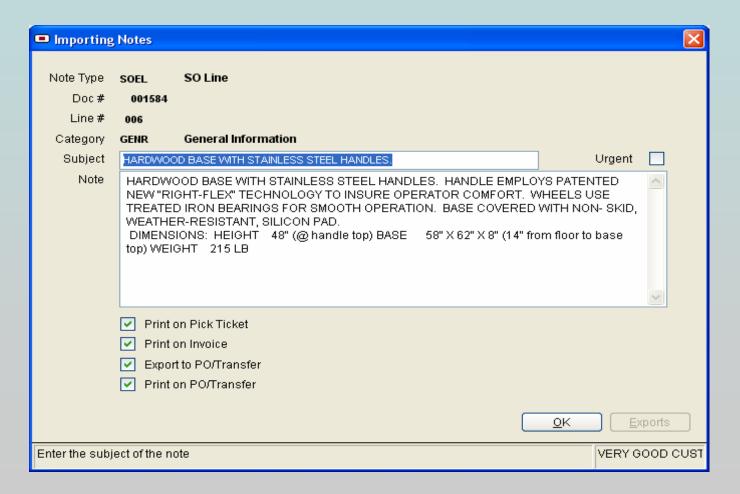

# Anatomy of a note

Note components

## Note components

- Urgent notes "auto deploy"
  - Urgent notes

## **Urgent notes "auto deploy"**

- Ever need an automatic reminder?
- Provide updated information for customer service reps

## **Urgent notes**

- Pops in entries / file maintenances
- Visibility in inquiries