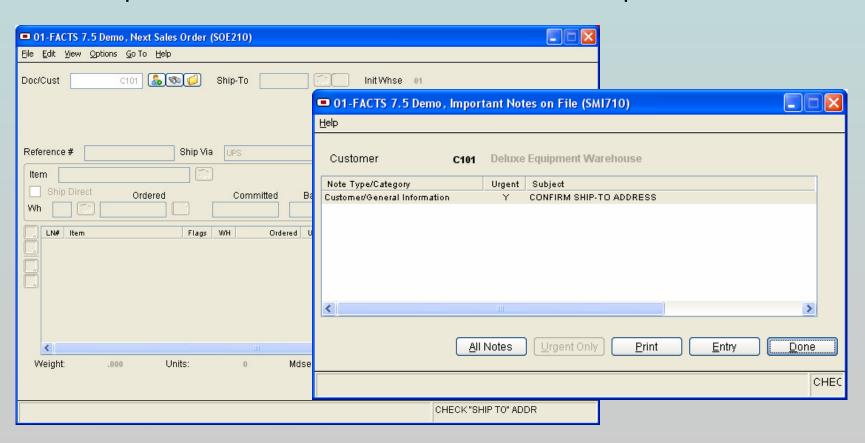

## **Urgent notes "auto deploy"**

- Ever need an automatic reminder?
- Provide updated information for customer service reps

## **Urgent notes**

- Pops in entries / file maintenances
- Visibility in inquiries